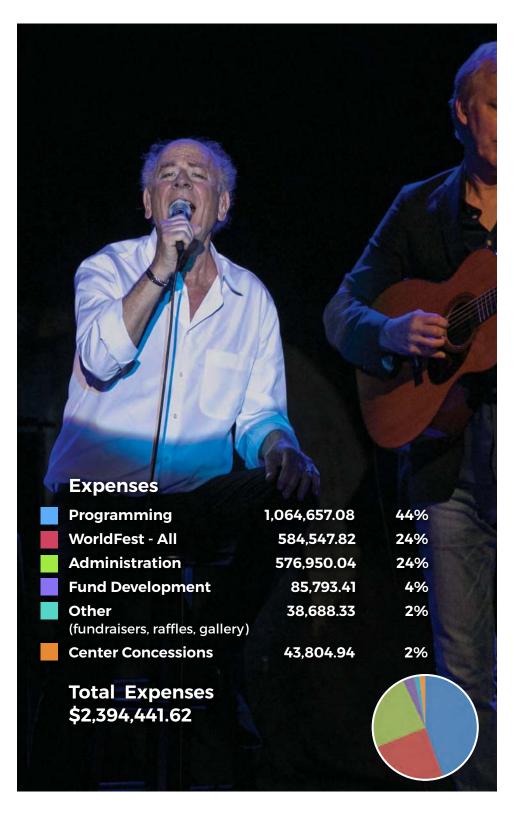

### **Earned Revenue**

| Center Programming | 747,213.49 | 46% |
|--------------------|------------|-----|
|--------------------|------------|-----|

| WorldFest - All                                                                                                                                                                                                                                                                                                                                                                                                                                                                                                                                                                                                                                                                                                                                                                                                                                                                                                                                                                                                                                                                                                                                                                                                                                                                                                                                                                                                                                                                                                                                                                                                                                                                                                                                                                                                                                                                                                                                                                                                                                                                                                               | 633,439.35                                                                                                                                                                                                                                                                                                                                                                                                                                                                                                                                                                                                                                                                                                                                                                                                                                                                                                                                                                                                                                                                                                                                                                                                                                                                                                                                                                                                                                                                                                                                                                                                                                                                                                                                                                                                                                                                                                                                                                                                                                                                                                                     | 39%        |
|-------------------------------------------------------------------------------------------------------------------------------------------------------------------------------------------------------------------------------------------------------------------------------------------------------------------------------------------------------------------------------------------------------------------------------------------------------------------------------------------------------------------------------------------------------------------------------------------------------------------------------------------------------------------------------------------------------------------------------------------------------------------------------------------------------------------------------------------------------------------------------------------------------------------------------------------------------------------------------------------------------------------------------------------------------------------------------------------------------------------------------------------------------------------------------------------------------------------------------------------------------------------------------------------------------------------------------------------------------------------------------------------------------------------------------------------------------------------------------------------------------------------------------------------------------------------------------------------------------------------------------------------------------------------------------------------------------------------------------------------------------------------------------------------------------------------------------------------------------------------------------------------------------------------------------------------------------------------------------------------------------------------------------------------------------------------------------------------------------------------------------|--------------------------------------------------------------------------------------------------------------------------------------------------------------------------------------------------------------------------------------------------------------------------------------------------------------------------------------------------------------------------------------------------------------------------------------------------------------------------------------------------------------------------------------------------------------------------------------------------------------------------------------------------------------------------------------------------------------------------------------------------------------------------------------------------------------------------------------------------------------------------------------------------------------------------------------------------------------------------------------------------------------------------------------------------------------------------------------------------------------------------------------------------------------------------------------------------------------------------------------------------------------------------------------------------------------------------------------------------------------------------------------------------------------------------------------------------------------------------------------------------------------------------------------------------------------------------------------------------------------------------------------------------------------------------------------------------------------------------------------------------------------------------------------------------------------------------------------------------------------------------------------------------------------------------------------------------------------------------------------------------------------------------------------------------------------------------------------------------------------------------------|------------|
| THE RESERVED TO SERVED TO | THE RESERVE OF THE PERSON NAMED IN COLUMN TWO IS NOT THE PERSON NAMED IN COLUMN TWO IS NAMED IN COLUMN TW | - All 1997 |

| Center Concessions | 125,257.07 | 0%  |
|--------------------|------------|-----|
| Dantal             | 01 757 10  | 60/ |

| Center Other             | 43,284.80 | 3% |
|--------------------------|-----------|----|
| (gallery, facility fees) |           |    |

Total Earned Revenue \$1,640,927.89