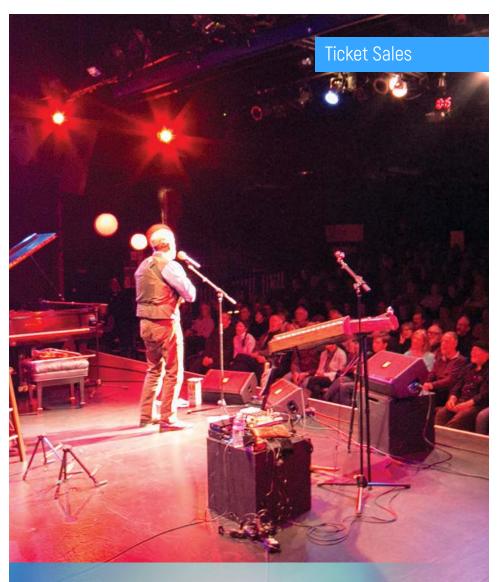

# \$1.2 Million in Ticket Sales

\$726,021 in The Center Ticket Sales \$482,907 in WorldFest Ticket Sales

Circus Camp was a highlight of my summer! Not only did we learn some super fun skills, I was able to be silly!

# \$11,662 in tickets distributed to nonprofit partners

for WorldFest and The Center combined making the arts accessible to all, regardless of income.

Includes \$2,050 donated to area nonprofits for their fundraisers.