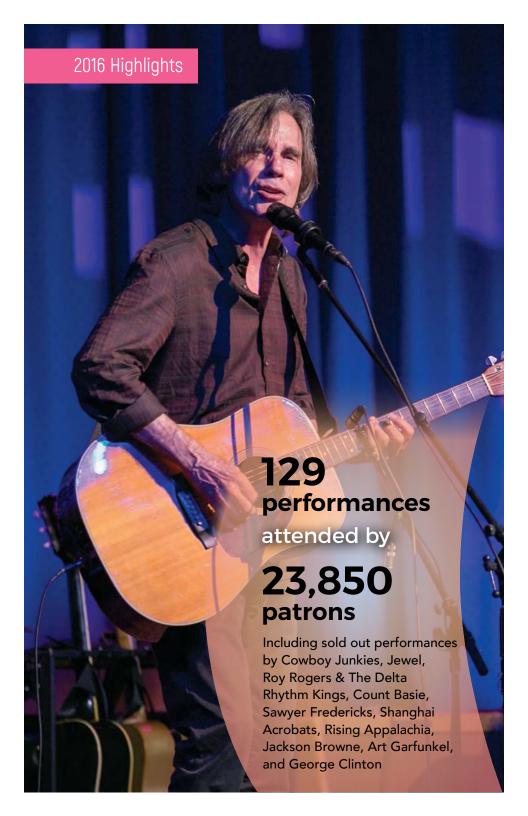

# \$1.2 Million in Ticket Sales

\$726,021 in The Center Ticket Sales \$482,907 in WorldFest Ticket Sales

Circus Camp was a highlight of my summer! Not only did we learn some super fun skills, I was able to be silly!

Roxy Dotson, age 11

# \$11,662 in tickets distributed to nonprofit partners

for WorldFest and The Center combined making the arts accessible to all, regardless of income.

Includes \$2,050 donated to area nonprofits for their fundraisers.