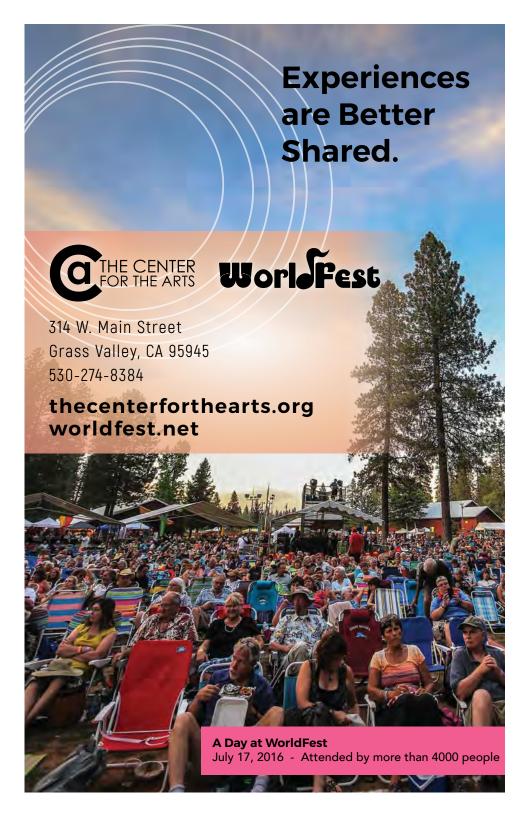

# \$1.2 Million in Ticket Sales

\$726,021 in The Center Ticket Sales \$482,907 in WorldFest Ticket Sales

Circus Camp was a highlight of my summer! Not only did we learn some super fun skills, I was able to be silly!

# \$11,662 in tickets distributed to nonprofit partners

for WorldFest and The Center combined making the arts accessible to all, regardless of income.

Includes \$2,050 donated to area nonprofits for their fundraisers.