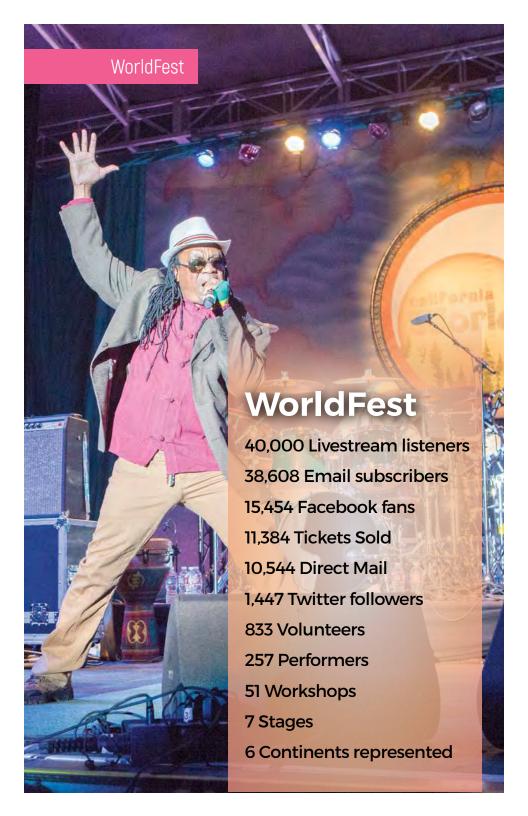

# \$1.2 Million in Ticket Sales

\$726,021 in The Center Ticket Sales \$482,907 in WorldFest Ticket Sales

Circus Camp was a highlight of my summer! Not only did we learn some super fun skills, I was able to be silly!

# \$11,662 in tickets distributed to nonprofit partners

for WorldFest and The Center combined making the arts accessible to all, regardless of income.

Includes \$2,050 donated to area nonprofits for their fundraisers.