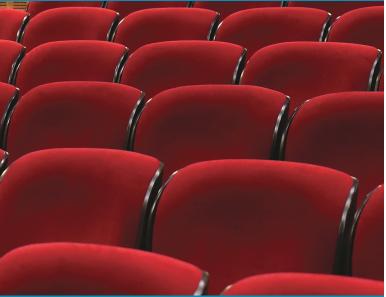

### **GRAB YOUR SEAT**

\$1,000

**BE RECOGNIZED** by any patron of The Center by naming one of our 492 seats – choose your seat from the floor section or rear retractable tiered seating. Your name will appear on a permanent plaque on the seat and will be assigned on a first come first served basis. With the unique ability to transform from a traditional theater space to an intimate cabaret venue, naming a seat at The Center is a one-of-a-kind opportunity.