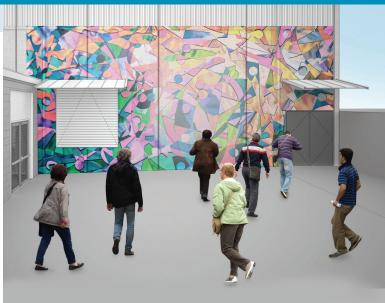

## SET THE SCENE

\$500

**YOUR COMMITMENT** to community art will be recognized in a mural on the back wall of The Center. Facing the parking lot, the mural will include your name in the design and be seen by over 30,000 passing pedestrians, teachers and artists annually.

With your gift of \$500, you will be supporting the curation and production of a unique artwork permanently showcased on the rear exterior wall of the theater.

Mural depiction is for example only. A jury is currently reviewing submissions.